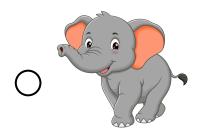

I am an animal raised on a farm for my wool, meat and milk. I have got a short tail. Who am I?

I am huge and my color is grey. I have got large ears, tusks made of ivory and a trunk! Who am I?

I am dangerous. I am covered with yellow-brown hair. I have got sharp teeth and a strong body. Who am I?