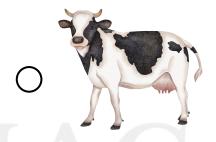

I am big and my colors are usually black and white. I have got a tail and two horns. I provide milk. Who am I?