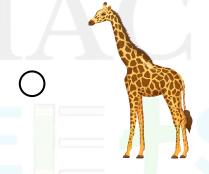

## **Animal Clues Physical descriptions**

Read the descriptions and match them to their corresponding animal.

I am tall and my neck is very long. I like to eat leaves I can reach at the top of the trees. Who am I?