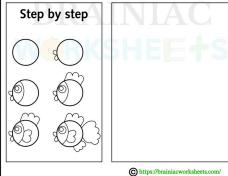

## STEP BY STEP DRAWING

given box. Then color it as shown.

Instruction 2: Fill in the blanks.

given box. Then color it as shown.

Instruction 2: Fill in the blanks.

Instruction I: Follow the given steps and draw the same in the