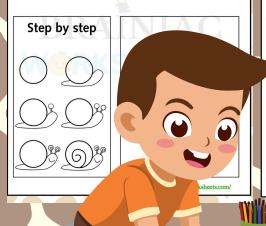

## STEP BY STEP DRAWING

given box. Then color it as shown.

Instruction 2: Fill in the blanks.

given box. Then color it as shown.

Instruction 2: Fill in the blanks.

Instruction I: Follow the given steps and draw the same in the