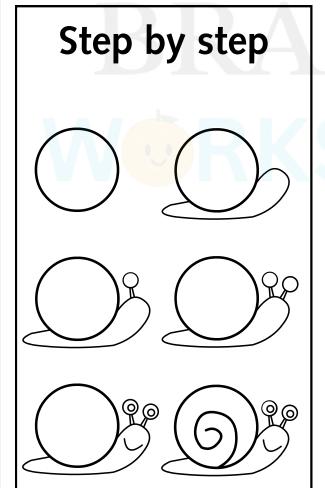

## STEP BY STEP DRAWING

given box. Then color it as shown.

Instruction 2: Fill in the blanks.

given box. Then color it as shown.

Instruction 2: Fill in the blanks.

Instruction I: Follow the given steps and draw the same in the

Instruction 2: Fill in the blanks.