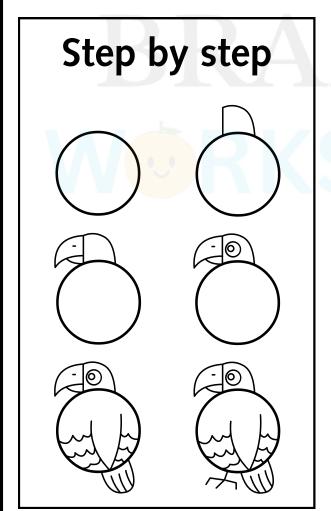

## STEP BY STEP DRAWING

given box. Then color it as shown.

Instruction 2: Fill in the blanks.

given box. Then color it as shown.

Instruction 2: Fill in the blanks.

Instruction I: Follow the given steps and draw the same in the

Instruction 2: Fill in the blanks.