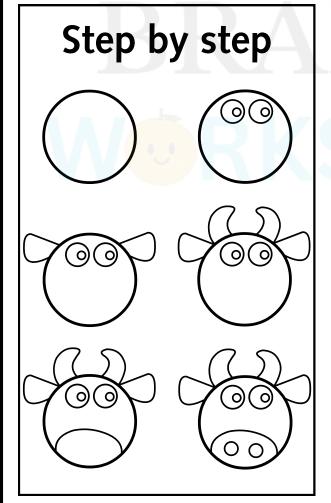

## STEP BY STEP DRAWING

given box. Then color it as shown.

Instruction 2: Fill in the blanks.

given box. Then color it as shown.

Instruction 2: Fill in the blanks.

Instruction I: Follow the given steps and draw the same in the

Instruction 2: Fill in the blanks.