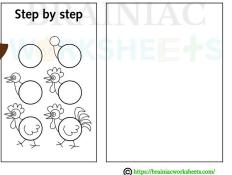

## STEP BY STEP DRAWING

given box. Then color it as shown.

Instruction 2: Fill in the blanks.

given box. Then color it as shown.

Instruction 2: Fill in the blanks.

Instruction I: Follow the given steps and draw the same in the