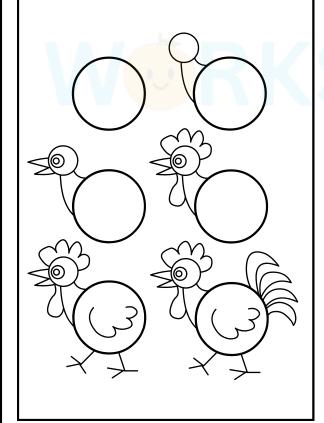

## STEP BY STEP DRAWING

given box. Then color it as shown.

Instruction 2: Fill in the blanks.

given box. Then color it as shown.

Instruction 2: Fill in the blanks.

Instruction I: Follow the given steps and draw the same in the

Instruction 2: Fill in the blanks.