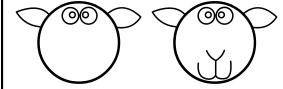

## STEP BY STEP DRAWING

given box. Then color it as shown.

Instruction 2: Fill in the blanks.

given box. Then color it as shown.

Instruction 2: Fill in the blanks.

Instruction I: Follow the given steps and draw the same in the

Instruction 2: Fill in the blanks.