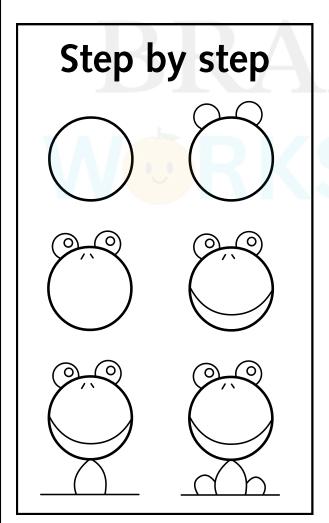

## STEP BY STEP DRAWING

given box. Then color it as shown.

Instruction 2: Fill in the blanks.

given box. Then color it as shown.

Instruction 2: Fill in the blanks.

Instruction I: Follow the given steps and draw the same in the

Instruction 2: Fill in the blanks.