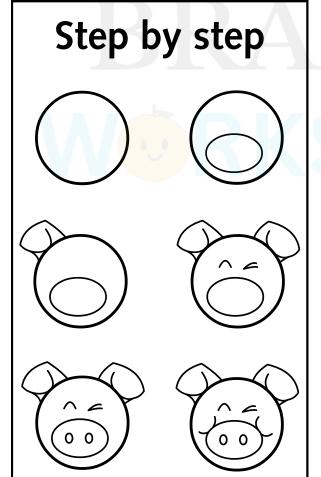

## STEP BY STEP DRAWING

given box. Then color it as shown.

Instruction 2: Fill in the blanks.

given box. Then color it as shown.

Instruction 2: Fill in the blanks.

Instruction I: Follow the given steps and draw the same in the

Instruction 2: Fill in the blanks.