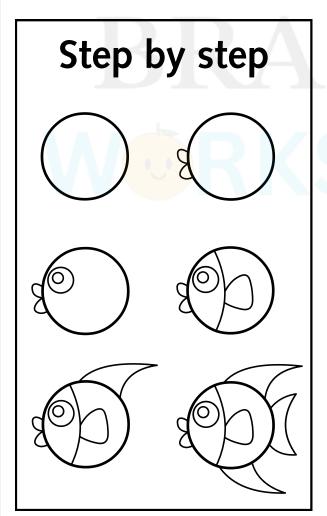

## STEP BY STEP DRAWING

given box. Then color it as shown.

Instruction 2: Fill in the blanks.

given box. Then color it as shown.

Instruction 2: Fill in the blanks.

Instruction I: Follow the given steps and draw the same in the